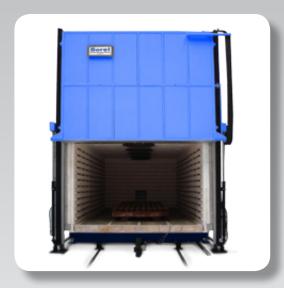

## CAR-HEARTH FURNACES 700 °C CH 700

**Definition:** Chamber furnace with mobile hearth (electric trolley on rails covered with refractory steel plates. Load capacity 15000 kg) Forced air circulation achieved through 5 air circulation fans. Forced and controlled cooling.

**Construction:** Robustly constructed in folded and profiled sheet steel.

**Insulation:** Multilayer insulation. Interior in ceramic fibre

and refractory bricks.

Electricity: 3x400 VAC, 50 Hz.

**Regulation:** Controlled by PLC. Multi heating zones. **Documentation:** CE marking and operating instructions