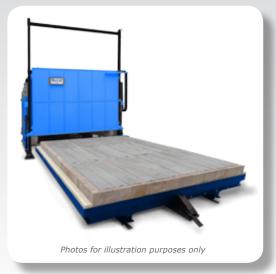

## CAR-HEARTH FURNACES 700 °C CH 700

**Definition:** Chamber furnace with mobile hearth (electric trolley on rails covered with refractory steel plates. Load capacity 15000 kg) Forced air circulation achieved through 5 air circulation fans. Forced and controlled cooling.

**Construction:** Robustly constructed in folded and profiled sheet steel.

**Insulation:** Multilayer insulation. Interior in ceramic fibre

and refractory bricks.

Electricity: 3x400 VAC, 50 Hz.

**Regulation:** Controlled by PLC. Multi heating zones. **Documentation:** CE marking and operating instructions