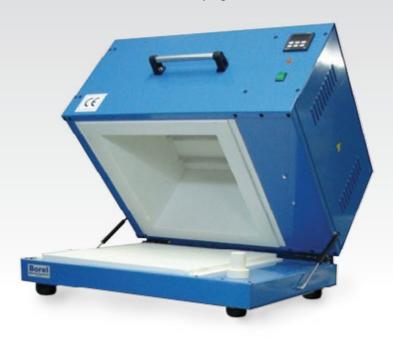

## TOP-HAT FURNACES 900 °C FC 900

**Definition:** Electric furnace for glass work.

**Construction:** Robust construction made of bent plate.

Hydraulic cylinders provide assisted opening.

Insulation: Multilayer insulation. Interior in ceramic fibre

and refractory bricks.

**Aeration:** Exhaust vent on top.

**Heating:** Electrical coil resistors on furnace ceiling with quartz

tube protection.

**Electricity:** Single-phase 230 VAC, 50 Hz.

**Regulation:** Axron Swiss PID temperature controller.

**Documentation:** CE marking and operating instructions in

English.

**Delivered with:** Exhaust vent plug.

| MODEL     | ITEM CODE | Int. Vol. | Int. Dim. (WxHxD) (mm) | Ext. Dim. (WxHxD) (mm) | Power<br>(kW) | Weight<br>(kg) |  |
|-----------|-----------|-----------|------------------------|------------------------|---------------|----------------|--|
| FC 900-38 | N14827    | 38.4      | 400 x 240 x 400        | 750 x 490 x 610        | 2.4           | 70             |  |