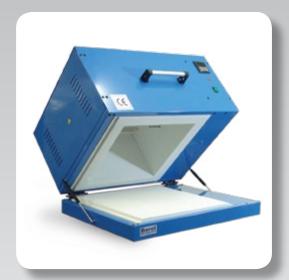

## TOP-HAT FURNACES 900 °C FC 900

**Definition:** Electric furnace for glass work.

**Construction:** Robust construction made of bent plate.

Hydraulic cylinders provide assisted opening.

Insulation: Multilayer insulation. Interior in ceramic fibre

and refractory bricks.

**Aeration:** Exhaust vent on top.

**Heating:** Electrical coil resistors on furnace ceiling with quartz

tube protection.

**Electricity:** Single-phase 230 VAC, 50 Hz.

**Regulation:** Axron Swiss PID temperature controller.

**Documentation:** CE marking and operating instructions in

English.

**Delivered with:** Exhaust vent plug.

| MODEL     | ITEM CODE | Int. Vol. | Int. Dim. (WxHxD) (mm) | Ext. Dim. (WxHxD) (mm) | Power<br>(kW) | Weight<br>(kg) |  |
|-----------|-----------|-----------|------------------------|------------------------|---------------|----------------|--|
| FC 900-38 | N14827    | 38.4      | 400 x 240 x 400        | 750 x 490 x 610        | 2.4           | 70             |  |