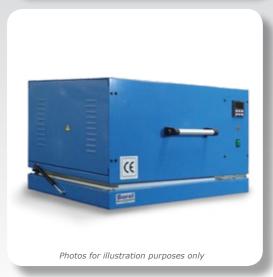

## TOP-HAT FURNACES 900 °C FC 900

**Definition:** Electric furnace for glass work.

**Construction:** Robust construction made of bent plate.

Hydraulic cylinders provide assisted opening.

Insulation: Multilayer insulation. Interior in ceramic fibre

and refractory bricks.

**Aeration:** Exhaust vent on top.

**Heating:** Electrical coil resistors on furnace ceiling with quartz

tube protection.

**Electricity:** Single-phase 230 VAC, 50 Hz.

**Regulation:** Axron Swiss PID temperature controller.

**Documentation:** CE marking and operating instructions in

English.

**Delivered with:** Exhaust vent plug.

| MODEL     | ITEM CODE | Int. Vol. | Int. Dim. (WxHxD) (mm) | Ext. Dim. (WxHxD) (mm) | Power<br>(kW) | Weight<br>(kg) |  |
|-----------|-----------|-----------|------------------------|------------------------|---------------|----------------|--|
| FC 900-38 | N14827    | 38.4      | 400 x 240 x 400        | 750 x 490 x 610        | 2.4           | 70             |  |